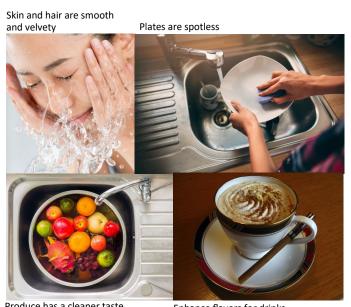

Produce has a cleaner taste

Enhance flavors for drinks

#### **Benefits of the Pro Series**

- WQA certified Softening Resin ensures highly refined and truly softened resin greatly exceeding the performance of non salt systems!
- Richer, foamier lathers from soaps and detergents.
- Fluffy and absorbent towels that soak up water like magic and feel silky smooth against your skin.
- ♦ Streak free glassware, without the filmy damage that robs fine crystal of its beauty.
- ◆ No more stains and scaly buildup on sinks, tile and plumbing fixtures.
- ♦ Money saved by buying less soap and eliminating the hard water buildup that makes water using appliances less efficient and shortens their life.