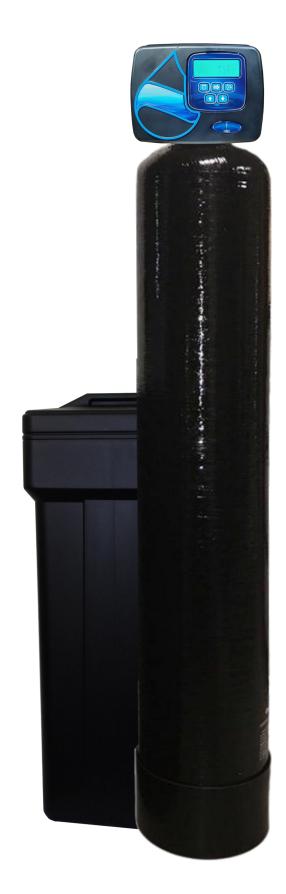

# PureFlo Pro Series

### **Ultra High Flow Water Conditioning**

From the moment you install the Pro series professional water softening system, everyone in your home will notice the satisfying benefits of consistently fresh softened water. PureFlo softeners include our USA made mineral and brine tanks, high grade long lasting resin, quartz under bedding, and the highest quality components throughout. We use the same components in our residential series softeners as our commercial product offering ensuring you years of trouble free service.